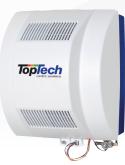

# The Niagra (TT-HUM-365) Whole-House Powered Humidifier

Up to 18 Gallons per day Internal fan efficiently pulls in hot air, increasing humidity output Perfect for variable speed equipment Easy flow humidifier tray spreads water evenly throughout the pad Uses TopTech #TT-PAD1 replacement pad / Annual change