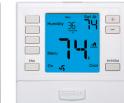

All TopTech humidifiers include an easy- to-use humidistat or can be controlled using any of the TopTech Total Humidity Control Thermostats.

TopTech Total Humidity Control Thermostats.

www.toptechparts.com

TT-S-955WH

TT-S-755H

TT-N-751H

www.toptechparts.com