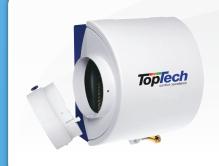

#### The Havasu (TT-HUM-265) Bypass Flow-Through Humidifiers

OUR MOS

POWERFL

Up to 17 Gallons per day Easy snap-on seasonal damper included Easy flow humidifier tray spreads water evenly throughout the pad Uses TopTech #TT-PAD1 replacement pad / Annual change

### The Nile (TT-HUM-225) Bypass Flow-Through Humidifiers

Up to 12 Gallons per day Easy snap-on seasonal damper included Easy flow humidifier tray spreads water evenly throughout the pad Uses TopTech #TT-PAD2 replacement pad / Annual change