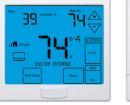

All TopTech humidifiers include an easy- to-use humidistat or can be controlled using any of the TopTech Total Humidity Control Thermostats.

TopTech Total Humidity Control Thermostats.

www.toptechparts.com

TT-S-955WH

TT-S-755H

TT-N-751H

www.toptechparts.com