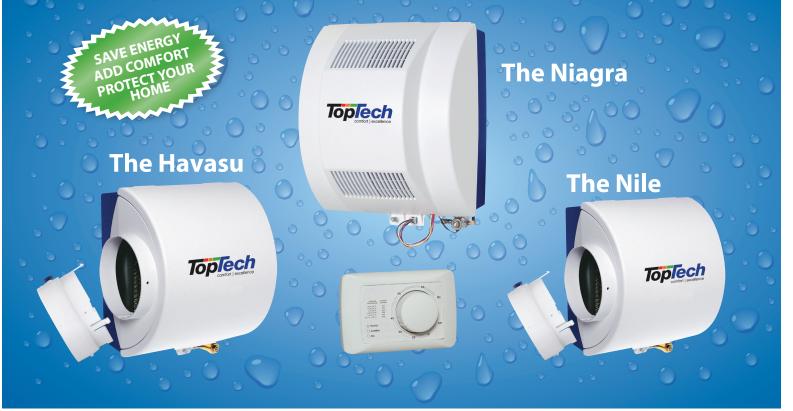

# The Niagra (TT-HUM-365) Whole-House Powered Humidifier

Up to 18 Gallons per day Internal fan efficiently pulls in hot air, increasing humidity output Perfect for variable speed equipment Easy flow humidifier tray spreads water evenly throughout the pad Uses TopTech #TT-PAD1 replacement pad / Annual change

#### The Havasu (TT-HUM-265) Bypass Flow-Through Humidifiers

OUR MOS

POWERFL

Up to 17 Gallons per day Easy snap-on seasonal damper included Easy flow humidifier tray spreads water evenly throughout the pad Uses TopTech #TT-PAD1 replacement pad / Annual change

### The Nile (TT-HUM-225) Bypass Flow-Through Humidifiers

Up to 12 Gallons per day Easy snap-on seasonal damper included Easy flow humidifier tray spreads water evenly throughout the pad Uses TopTech #TT-PAD2 replacement pad / Annual change